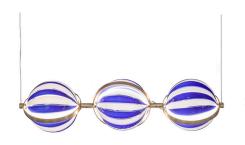

### IMAGE SHOWS

Satin gold with SWIRL pattern glass sphere

## ORION SWIRL TX PENDANT FACTS

Swirl is an edition by Bethan Gray of Baroncelli's original Flexus series, echoing her trademark Inky Dhow pattern inspired the 'paline de casadas' of Venice.

#### **MATERIALS**

GLASS

Opaque sphere with SWIRL pattern

**GLASS COLOURS** 

METAL FINISHES Satin gold