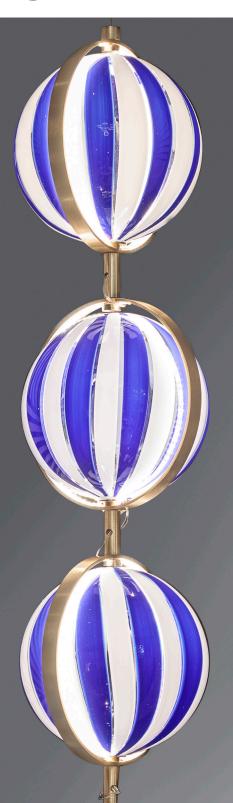

### IMAGE SHOWS

Satin gold with SWIRL pattern glass sphere

## ORION SWIRL TX PENDANT FACTS

Swirl is an edition by Bethan Gray of Baroncelli's original Flexus series, echoing her trademark Inky Dhow pattern inspired the 'paline de casadas' of Venice.

#### **MATERIALS**

GLASS

Opaque sphere with SWIRL pattern

**GLASS COLOURS** 

METAL FINISHES Satin gold

#### WEIGHTS

3 Lights 5 kg (11 lb)