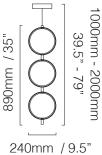

#### SIZES

Swirl TX 3 Vertical

Swirl TX 3 Horizontal

#### SUSPENSION

Overall drop can be adjusted onsite. Supplied with ceiling canopy Ø170 (6.75") or flush mounted ceiling plate Ø100 (4") and 2000mm (79") of cable.