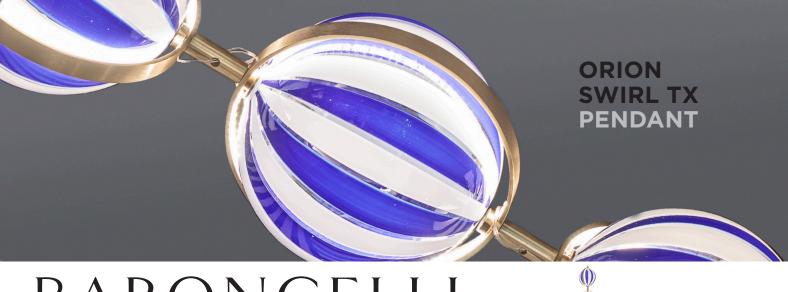

### IMAGE SHOWS

Satin gold with SWIRL pattern glass sphere

## ORION SWIRL TX PENDANT FACTS

Swirl is an edition by Bethan Gray of Baroncelli's original Flexus series, echoing her trademark Inky Dhow pattern inspired the 'paline de casadas' of Venice.

#### **MATERIALS**

GLASS

Opaque sphere with SWIRL pattern

**GLASS COLOURS** 

METAL FINISHES Satin gold