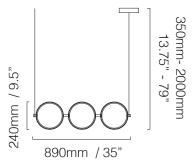

#### SIZES

Swirl TX 3 Vertical

Swirl TX 3 Horizontal

#### SUSPENSION

Overall drop can be adjusted onsite. Supplied with ceiling canopy Ø170 (6.75") or flush mounted ceiling plate Ø100 (4") and 2000mm (79") of cable.