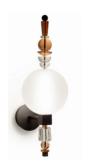

#### IMAGE SHOWS Opaque sphere, Coloured glass with matt black stem, finials and wall cover.

#### GLASS

Multicoloured cast glass as shown Opaque sphere

METAL FINISHES Matt Black