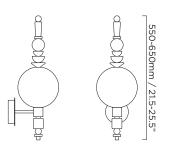

# BARONCELLI



#### IMAGE SHOWS Opaque sphere, Coloured glass with matt black stem, finials and wall cover.













### ILLUMINIMENT WALL LIGHT FACTS



#### MATERIALS

#### GLASS

Multicoloured cast glass as shown Opaque sphere

METAL FINISHES Matt Black

#### WEIGHTS

1 light 4 kg (9 lb)

#### SIZES



300mm / 11.75"

220mm / 8.75"

220mm / 8.75"

## DETAILS

#### FIXING

Secured to wall by 2 screws (not supplied). Please ensure fixings and wall surface are suitable to carry the weight indicated.

#### INSTALLATION

Fixture requires on site assembly by qualified electrician.

#### ELECTRICALS

#### LAMP

240V/120V Warm white LED tape (2600K) 1050 Lm

#### POWER

24V LED tape with power output of 14W

Supplied with 24V constant voltage mains dimmable transformers. Trailing edge dimming is recommended for best results. Transformers are housed within wall mounting.

Full transformer specification available upon request.

1-10v and DALI dimming options are available by request, requires an additional cable circuit to be provided, please consult your electrician for suitability.

#### STAND