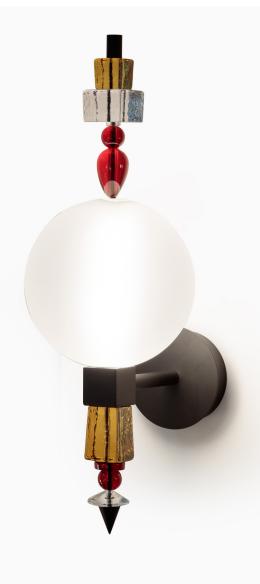

# BARONCELLI

#### IMAGE SHOWS Opaque sphere, Coloured glass with matt black stem, finials and wall cover.

#### GLASS

Multicoloured cast glass as shown Opaque sphere

METAL FINISHES Matt Black

#### SIZES

300mm / 11.75"

220mm / 8.75"

220mm / 8.75"