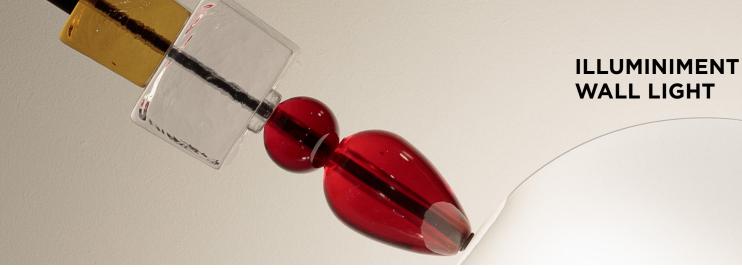

# BARONCELLI

#### IMAGE SHOWS Opaque sphere, Coloured glass with matt black stem, finials and wall cover.

### ILLUMINIMENT WALL LIGHT FACTS