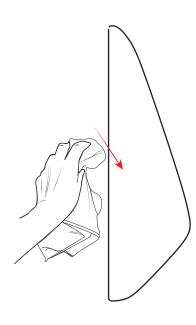

### **GLASS CLEANING**

Glass elements should be carefully cleaned using a soft cloth.