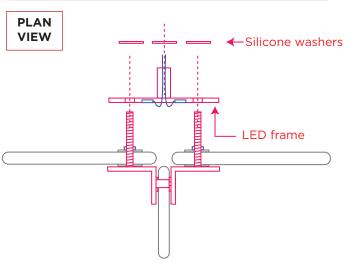

### STEP 5

Attach LED frame and pass threaded rods and tube through silicone washers.