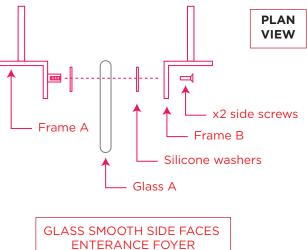

### STEP 3

Pass the front bracket frame through Glass A and secure using 2 x side screws.

NOTE: USE SILICONE WASHERS BETWEEN GLASS

### GLASS A

Glass A has 2 different sets. Make sure smooth (surface) side faces entrance foyer when assembled (See also STEP 2).