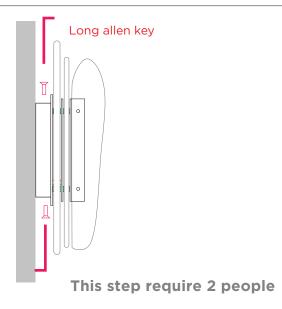

### STEP 7

Pass the threaded rods and threaded tube through LED back plate. Ensure silicone washers are used between glass and the frame. Secure threaded rod using the metal washer.

This step require 2 people

### STEP 9

Secure the frame to the backplate using the long allen key.