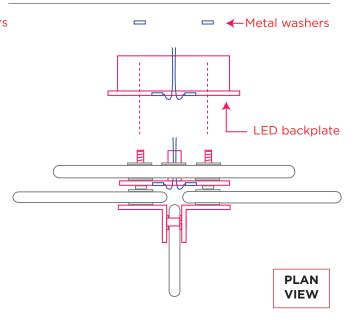

### STEP 7

Pass the threaded rods and threaded tube through LED back plate. Ensure silicone washers are used between glass and the frame. Secure threaded rod using the metal washer.

This step require 2 people