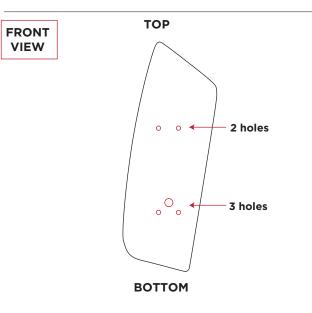

### GLASS A

Glass A has 2 different sets. Make sure smooth (surface) side faces entrance foyer when assembled (See also STEP 2).

#### GLASS C & D

Each glass elements have smooth / textured surface. Ensure smooth side faces away from the wall. (see also STEP3)

### GLASS B

Glass B has smooth / textured surface. Ensure smooth side faces away from the wall. (see also STEP5)