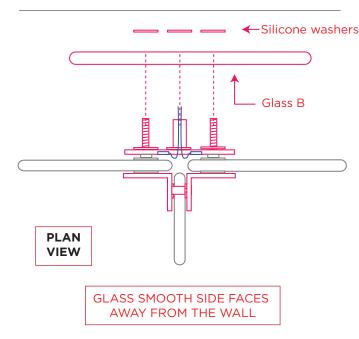

### STEP 6

Pass the threaded rods and threaded tube through glass B. Ensure silicone washers are used between glass and the frame.