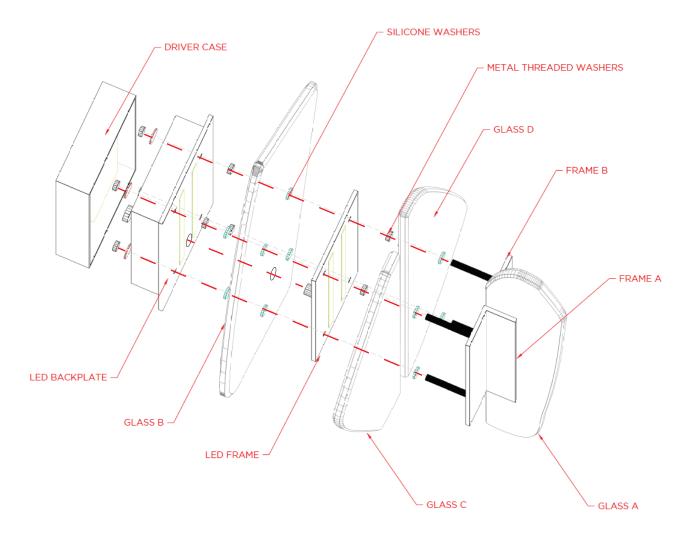

#### STEP 1

Ensure the final appearance of the wall light is as the same as shown on the diagram. Each glass elements have smooth / textured surface. Smooth side always faces away from the wall (see also STEP 3 - STEP5).

### GLASS A

Glass A has 2 different sets. Make sure smooth (surface) side faces entrance foyer when assembled (See also STEP 2).

#### GLASS C & D

Each glass elements have smooth / textured surface. Ensure smooth side faces away from the wall. (see also STEP3)

### GLASS B

Glass B has smooth / textured surface. Ensure smooth side faces away from the wall. (see also STEP5)

### STEP 4

Pass the threaded rods thorough glass C and D. Ensure silicone washers are used between glass and the frame. Secure usning Nylon and Metal washers.

### STEP 3

Pass the front bracket frame through Glass A and secure using 2 x side screws.

NOTE: USE SILICONE WASHERS BETWEEN GLASS

### STEP 5

Attach LED frame and pass threaded rods and tube through silicone washers.

### STEP 6

Pass the threaded rods and threaded tube through glass B. Ensure silicone washers are used between glass and the frame.

### STEP 7

Pass the threaded rods and threaded tube through LED back plate. Ensure silicone washers are used between glass and the frame. Secure threaded rod using the metal washer.

This step require 2 people