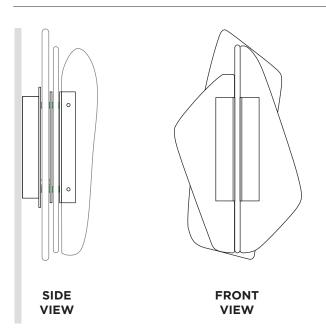

# See P.4 for the assembly overview

### STEP 2

Secure the wall bracket to wall / junction box. Wall must be capable of taking the relevant load.

NOTE: SCREW FIXINGS ARE NOT SUPPLIED

### STEP 4

Pass the threaded rods thorough glass C and D. Ensure silicone washers are used between glass and the frame. Secure usning Nylon and Metal washers.

### STEP 3

Pass the front bracket frame through Glass A and secure using 2 x side screws.

NOTE: USE SILICONE WASHERS BETWEEN GLASS

### STEP 5

Attach LED frame and pass threaded rods and tube through silicone washers.