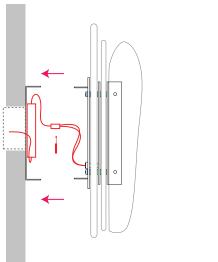

### **STEP 8**

Make electrical conenction to LED frame and LED driver. Test light.