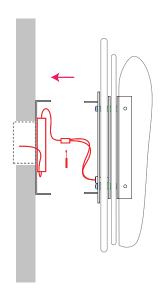

### STEP 2

Secure the wall bracket to wall / junction box. Wall must be capable of taking the relevant load.

NOTE: SCREW FIXINGS ARE NOT SUPPLIED

### STEP 7

Pass the threaded rods and threaded tube through LED back plate. Ensure silicone washers are used between glass and the frame. Secure threaded rod using the metal washer.

This step require 2 people