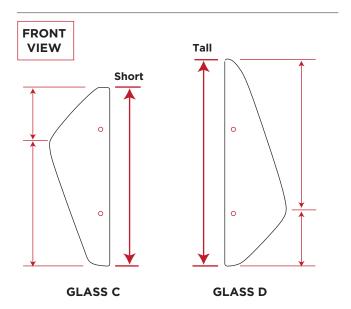

#### GLASS C & D

Each glass elements have smooth / textured surface. Ensure smooth side faces away from the wall. (see also STEP3)