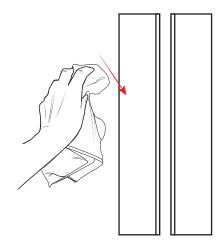

### **METAL CLEANING** Carefully clean metal surfaces using a soft cloth and no liquid.