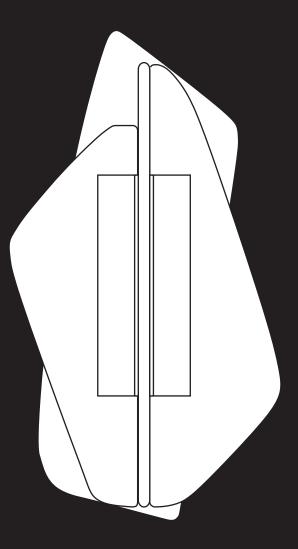

#### STEP 1

Ensure the final appearance of the wall light is as the same as shown on the diagram. Each glass elements have smooth / textured surface. Smooth side always faces away from the wall (see also STEP 3 - STEP5).