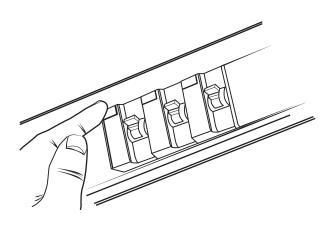

LL LIGHT INSTALLATION INSTRUCTIONS 40F 7

## BARONCELLI ®





### STEP 6

Pass the threaded rods and threaded tube through glass B. Ensure silicone washers are used between glass and the frame.

### STEP 7

Pass the threaded rods and threaded tube through LED back plate. Ensure silicone washers are used between glass and the frame. Secure threaded rod using the metal washer.



This step require 2 people

### **STEP 8**

Make electrical conenction to LED frame and LED driver. Test light.



### STEP 9

Secure the frame to the backplate using the long allen key.

### FOLIO WALL LIGHT INSTALLATION INSTRUCTIONS 5 OF 7

# BARONCELLI <sup>®</sup>



### OPERATION AND MAINTENANCE 6 OF 7

# BARONCELLI ®





### **GLASS CLEANING**

Glass elements should be carefully cleaned using a soft cloth.



### **METAL CLEANING** Carefully clean metal surfaces using a soft cloth and no liquid.



#### **STEP A TROUBLE SHOOTING - ELECTRICAL FAULTS** Check fusebaord

**STEP C TROUBLE SHOOTING - ELECTRICAL FAULTS** Retrace installation steps to check/test connections.

### OPERATION AND MAINTENANCE 7 OF 7

# BARONCELLI ®



#### PHOTOGRAPH THE BREAKAGE

Ensure a clear side on image with a measuring tape along the breakage for scale is taken.