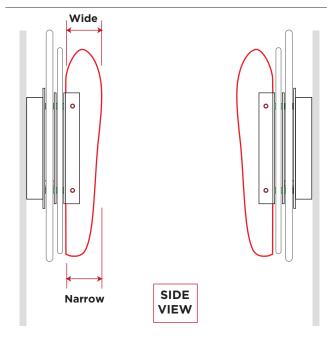

### GLASS A

Glass A has 2 different sets. Make sure smooth (surface) side faces entrance foyer when assembled (See also STEP 2).

### GLASS B

Glass B has smooth / textured surface. Ensure smooth side faces away from the wall. (see also STEP5)