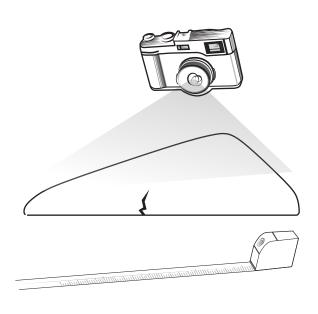

#### PHOTOGRAPH THE BREAKAGE

Ensure a clear side on image with a measuring tape along the breakage for scale is taken.