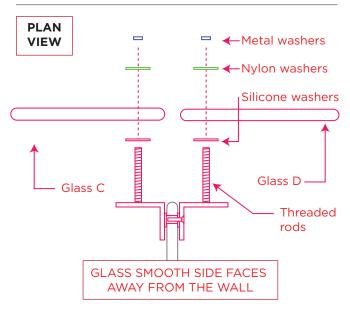

### STEP 4

Pass the threaded rods thorough glass C and D. Ensure silicone washers are used between glass and the frame. Secure usning Nylon and Metal washers.

#### GLASS C & D

Each glass elements have smooth / textured surface. Ensure smooth side faces away from the wall. (see also STEP3)