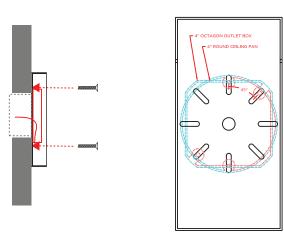

### STEP 2

Secure the wall bracket to wall / junction box. Wall must be capable of taking the relevant load.

NOTE: SCREW FIXINGS ARE NOT SUPPLIED