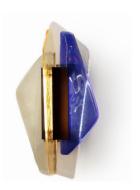

#### GLASS\*

Three limited edition colourways of hand cast glass

01 - Green, amber, fumé and cristallo

02 - Pink, amber, fumé and cristallo

03 - Blue, fumé, amber and cristallo

METAL FINISHES\* Matt Black