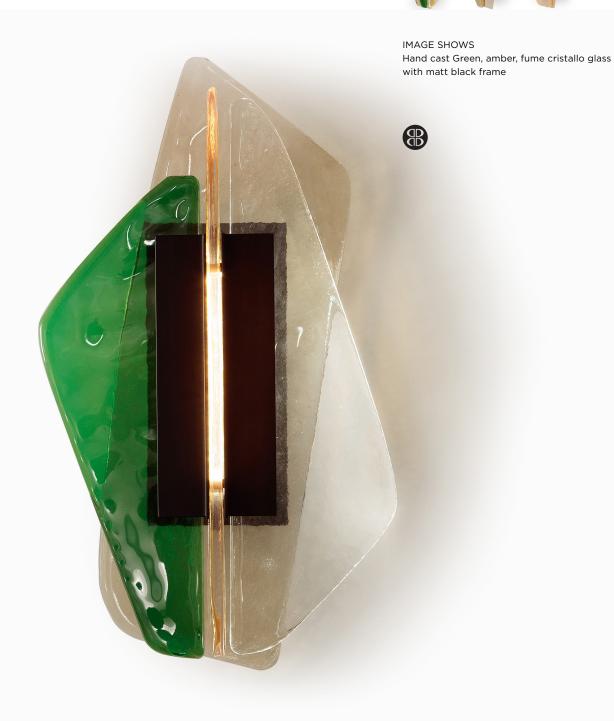

#### GLASS\*

Three limited edition colourways of hand cast glass

01 - Green, amber, fumé and cristallo

02 - Pink, amber, fumé and cristallo

03 - Blue, fumé, amber and cristallo

METAL FINISHES\* Matt Black

#### FIXING

Secured to wall by 2 screws (not supplied). Please ensure fixings and wall surface are suitable to carry the weight indicated.

#### LAMP

240V/120V

Warm white LED tape (2600K) 1050 Lm