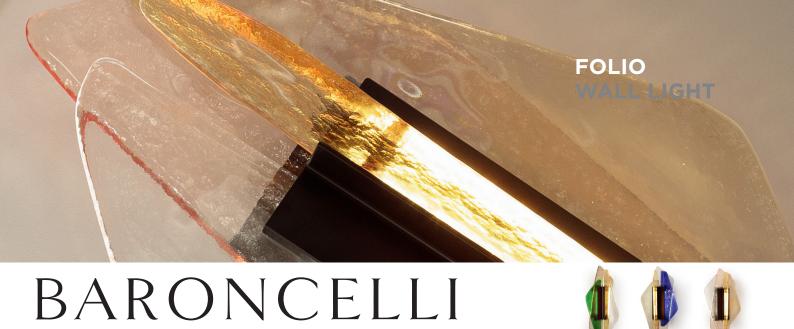

# FOLIO WALL LIGHT EDITION OF 12 FACTS

#### GLASS\*

Three limited edition colourways of hand cast glass

01 - Green, amber, fumé and cristallo

02 - Pink, amber, fumé and cristallo

03 - Blue, fumé, amber and cristallo

METAL FINISHES\* Matt Black