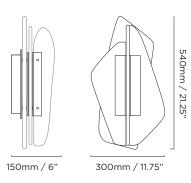

# FOLIO WALL LIGHT EDITION OF 12 FACTS



#### **MATERIALS**

#### GLASS\*

Three limited edition colourways of hand cast glass

01 - Green, amber, fumé and cristallo

02 - Pink, amber, fumé and cristallo

03 - Blue, fumé, amber and cristallo

METAL FINISHES\* Matt Black

### WEIGHTS

One size 10 kg (22 lb)

## SIZES



#### **DETAILS**

#### FIXING

Secured to wall by 2 screws (not supplied). Please ensure fixings and wall surface are suitable to carry the weight indicated.

#### INSTALLATION

Fixture requires on site assembly by qualified electrician.

### **ELECTRICALS**

#### LAMP

240V/120V

Warm white LED tape (2600K) 1050 Lm

## **POWER**

24V LED tape with power output of 14W

Supplied with 24V constant voltage mains dimmable transformers. Trailing edge dimming is recommended for best results. Transformers are housed within wall cover.

Full transformer specification available upon request.

1-10v and DALI dimming options are available by request, requires an additional cable circuit to be provided, please consult your electrician for suitability.

# STANDARD

All lighting is made to CE standard