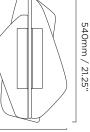

#### MATERIALS

GLASS\* Hand cast cristallo

METAL FINISHES\* Brushed bronze or Matt black

WEIGHTS

One size 10 kg (22 lb)

SIZES

150mm / 6"

300mm / 11.75"

STANDARD All lighting is made to CE standards. LED tape and transformer UL recognised.

NOTES

Please note that size variations in hand blown glass may range up to 40mm (1.5").

\*Custom colours, finishes and sizes available - please contact Baroncelli for more details.