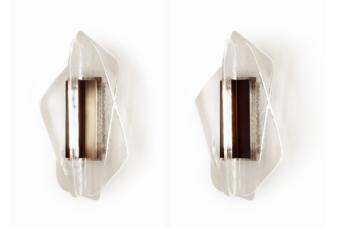

## BARONCELLI

IMAGE SHOWS Hand cast cristallo glass with brushed bronze effect frame

BARONCELLI.COM

#### MATERIALS

GLASS\* Hand cast cristallo

METAL FINISHES\* Brushed bronze or Matt black

WEIGHTS

One size 10 kg (22 lb)

SIZES

150mm / 6"

300mm / 11.75"